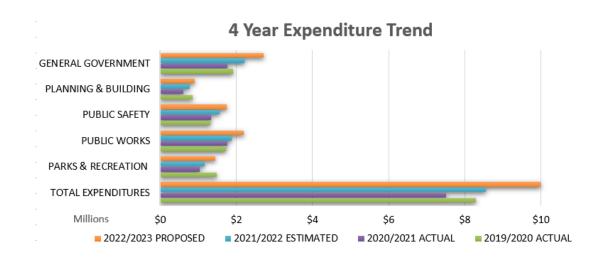

#### Town of Yountville GENERAL FUND SUMMARY Fiscal Year 2022/2023

|                                                                                                                                                                                                                                                                                                                                                                                                                                                                                                                        | FIS | cai Year 202                                                                                                                                | 2/2 |                                                                                                                       |    |                                                                                                                                     |    |                                                                                                                  |                       |                                                                                                             |
|------------------------------------------------------------------------------------------------------------------------------------------------------------------------------------------------------------------------------------------------------------------------------------------------------------------------------------------------------------------------------------------------------------------------------------------------------------------------------------------------------------------------|-----|---------------------------------------------------------------------------------------------------------------------------------------------|-----|-----------------------------------------------------------------------------------------------------------------------|----|-------------------------------------------------------------------------------------------------------------------------------------|----|------------------------------------------------------------------------------------------------------------------|-----------------------|-------------------------------------------------------------------------------------------------------------|
|                                                                                                                                                                                                                                                                                                                                                                                                                                                                                                                        |     | 2019/2020 2020/2022<br>ACTUAL ACTUAL                                                                                                        |     | 2020/2021<br>ACTUAL                                                                                                   | -  |                                                                                                                                     |    |                                                                                                                  | 2022/2023<br>PROPOSED |                                                                                                             |
| BEGINNING FUND BALANCE                                                                                                                                                                                                                                                                                                                                                                                                                                                                                                 | \$  | 4,255,164                                                                                                                                   | \$  | 4,829,281                                                                                                             | \$ | 4,026,816                                                                                                                           | \$ | 5,827,063                                                                                                        | \$                    | 6,564,160                                                                                                   |
| REVENUE                                                                                                                                                                                                                                                                                                                                                                                                                                                                                                                |     |                                                                                                                                             |     |                                                                                                                       |    |                                                                                                                                     |    |                                                                                                                  |                       |                                                                                                             |
| Property Tax                                                                                                                                                                                                                                                                                                                                                                                                                                                                                                           |     | 1,979,793                                                                                                                                   |     | 2,065,037                                                                                                             |    | 2,100,000                                                                                                                           |    | 2,100,000                                                                                                        |                       | 2,142,000                                                                                                   |
| Sales Tax                                                                                                                                                                                                                                                                                                                                                                                                                                                                                                              |     | 1,448,291                                                                                                                                   |     | 1,141,775                                                                                                             |    | 1,270,000                                                                                                                           |    | 1,271,253                                                                                                        |                       | 1,570,000                                                                                                   |
| Other Taxes                                                                                                                                                                                                                                                                                                                                                                                                                                                                                                            |     | 200,701                                                                                                                                     |     | 153,222                                                                                                               |    | 181,000                                                                                                                             |    | 321,701                                                                                                          |                       | 184,400                                                                                                     |
| Transient Occupancy Tax                                                                                                                                                                                                                                                                                                                                                                                                                                                                                                |     | 5,668,869                                                                                                                                   |     | 4,821,407                                                                                                             |    | 5,250,000                                                                                                                           |    | 7,000,000                                                                                                        |                       | 7,500,000                                                                                                   |
| Licenses & Permits                                                                                                                                                                                                                                                                                                                                                                                                                                                                                                     |     | 144,869                                                                                                                                     |     | 133,505                                                                                                               |    | 144,400                                                                                                                             |    | 162,164                                                                                                          |                       | 190,750                                                                                                     |
| Fines & Forfeitures<br>Investment Earnings                                                                                                                                                                                                                                                                                                                                                                                                                                                                             |     | 46,288<br>104,782                                                                                                                           |     | 63,856<br>(35,586)                                                                                                    |    | 3,500<br>25,000                                                                                                                     |    | 68,884<br>20,000                                                                                                 |                       | 8,000<br>20,000                                                                                             |
| Rents & Concessions                                                                                                                                                                                                                                                                                                                                                                                                                                                                                                    |     | 198,787                                                                                                                                     |     | 274,679                                                                                                               |    | 261,825                                                                                                                             |    | 319,225                                                                                                          |                       | 337,00                                                                                                      |
| Intergovernmental                                                                                                                                                                                                                                                                                                                                                                                                                                                                                                      |     | 162,173                                                                                                                                     |     | 567,438                                                                                                               |    | 469,642                                                                                                                             |    | 562,210                                                                                                          |                       | 150,000                                                                                                     |
| Parks & Recreation Fees                                                                                                                                                                                                                                                                                                                                                                                                                                                                                                |     | 276,188                                                                                                                                     |     | 128,704                                                                                                               |    | 166,200                                                                                                                             |    | 220,660                                                                                                          |                       | 202,50                                                                                                      |
| Charges for Services                                                                                                                                                                                                                                                                                                                                                                                                                                                                                                   |     | 194,653                                                                                                                                     |     | 174,012                                                                                                               |    | 164,500                                                                                                                             |    | 162,500                                                                                                          |                       | 195,50                                                                                                      |
| Miscellaneous Revenue                                                                                                                                                                                                                                                                                                                                                                                                                                                                                                  |     | 83,633                                                                                                                                      |     | 241,223                                                                                                               |    | 134,500                                                                                                                             |    | 147,444                                                                                                          |                       | 92,10                                                                                                       |
| Total Revenue                                                                                                                                                                                                                                                                                                                                                                                                                                                                                                          | \$  | 10,509,027                                                                                                                                  | \$  | 9,729,271                                                                                                             | \$ | 10,170,567                                                                                                                          | \$ | 12,356,041                                                                                                       | \$                    | 12,592,25                                                                                                   |
| EXPENDITURES                                                                                                                                                                                                                                                                                                                                                                                                                                                                                                           |     |                                                                                                                                             |     |                                                                                                                       |    |                                                                                                                                     |    |                                                                                                                  |                       |                                                                                                             |
| General Government                                                                                                                                                                                                                                                                                                                                                                                                                                                                                                     |     | 2,158,592                                                                                                                                   |     | 2,005,672                                                                                                             |    | 2,407,638                                                                                                                           |    | 2,453,052                                                                                                        |                       | 2,962,46                                                                                                    |
| Planning & Building                                                                                                                                                                                                                                                                                                                                                                                                                                                                                                    |     | 1,101,106                                                                                                                                   |     | 861,890                                                                                                               |    | 1,018,867                                                                                                                           |    | 1,027,744                                                                                                        |                       | 1,153,67                                                                                                    |
| Public Safety                                                                                                                                                                                                                                                                                                                                                                                                                                                                                                          |     | 1,573,071                                                                                                                                   |     | 1,592,968                                                                                                             |    | 1,800,349                                                                                                                           |    | 1,800,349                                                                                                        |                       | 1,991,89                                                                                                    |
| Public Works                                                                                                                                                                                                                                                                                                                                                                                                                                                                                                           |     | 1,980,148                                                                                                                                   |     | 2,014,355                                                                                                             |    | 2,146,780                                                                                                                           |    | 2,116,098                                                                                                        |                       | 2,443,92                                                                                                    |
| Parks & Recreation                                                                                                                                                                                                                                                                                                                                                                                                                                                                                                     |     | 1,734,611                                                                                                                                   |     | 1,287,664                                                                                                             |    | 1,394,079                                                                                                                           |    | 1,408,508                                                                                                        |                       | 1,690,45                                                                                                    |
| Total Expenditures                                                                                                                                                                                                                                                                                                                                                                                                                                                                                                     | \$  | 8,547,528                                                                                                                                   | \$  | 7,762,549                                                                                                             | \$ | 8,767,713                                                                                                                           | \$ | 8,805,751                                                                                                        | \$                    | 10,242,41                                                                                                   |
| Revenue Less Expenditures before Transfers                                                                                                                                                                                                                                                                                                                                                                                                                                                                             | \$  | 1,961,499                                                                                                                                   | \$  | 1,966,723                                                                                                             | \$ | 1,402,854                                                                                                                           | \$ | 3,550,290                                                                                                        | \$                    | 2,349,84                                                                                                    |
| INTERFUND TRANSFERS - IN/(OUT)                                                                                                                                                                                                                                                                                                                                                                                                                                                                                         |     | (405.554)                                                                                                                                   |     |                                                                                                                       |    |                                                                                                                                     |    | 1005.000                                                                                                         |                       |                                                                                                             |
| Retiree Health Insurance (OPEB) (02)*                                                                                                                                                                                                                                                                                                                                                                                                                                                                                  |     | (126,651)                                                                                                                                   |     | -                                                                                                                     |    | _                                                                                                                                   |    | (225,000                                                                                                         |                       |                                                                                                             |
| Pers UAAL Reserve (03)                                                                                                                                                                                                                                                                                                                                                                                                                                                                                                 |     | (334,160)                                                                                                                                   |     | -                                                                                                                     |    | -                                                                                                                                   |    | (325,000                                                                                                         | •                     |                                                                                                             |
| Emergency Reserve Fund (04)                                                                                                                                                                                                                                                                                                                                                                                                                                                                                            |     | -                                                                                                                                           |     |                                                                                                                       |    | -                                                                                                                                   |    | (350,000                                                                                                         | •                     |                                                                                                             |
| Revenue Stabilization Fund (05) Facilities Repair and Replacement Fund (81)                                                                                                                                                                                                                                                                                                                                                                                                                                            |     | -                                                                                                                                           |     | -                                                                                                                     |    | -                                                                                                                                   |    | (200,000                                                                                                         | •                     | (250,                                                                                                       |
| Fleet Tools and Equipment Fund (82)                                                                                                                                                                                                                                                                                                                                                                                                                                                                                    |     |                                                                                                                                             |     |                                                                                                                       |    |                                                                                                                                     |    | (200,000                                                                                                         | ,                     | (350,0                                                                                                      |
| Tourist Business Improvement District (22)                                                                                                                                                                                                                                                                                                                                                                                                                                                                             |     | 9,445                                                                                                                                       |     | 8,036                                                                                                                 |    | 8,750                                                                                                                               |    | 11,667                                                                                                           |                       | 12,5                                                                                                        |
| Housing Opportunity Fund (70)                                                                                                                                                                                                                                                                                                                                                                                                                                                                                          |     | -                                                                                                                                           |     | (15,000)                                                                                                              |    | (70,400)                                                                                                                            |    | (70,400                                                                                                          |                       | (71,                                                                                                        |
| Town of Yountville Community Foundation                                                                                                                                                                                                                                                                                                                                                                                                                                                                                |     | (5,586)                                                                                                                                     |     | (30,511)                                                                                                              |    |                                                                                                                                     |    |                                                                                                                  |                       |                                                                                                             |
| Capital Projects (50)                                                                                                                                                                                                                                                                                                                                                                                                                                                                                                  |     | (100,000)                                                                                                                                   |     | (100,000)                                                                                                             |    | (100,000)                                                                                                                           |    | (500,000                                                                                                         | )                     | (750,0                                                                                                      |
| Debt Service - 2013 Lease Revenue Bonds (53)                                                                                                                                                                                                                                                                                                                                                                                                                                                                           |     | (281,085)                                                                                                                                   |     | (289,397)                                                                                                             |    | -                                                                                                                                   |    | -                                                                                                                |                       |                                                                                                             |
| Debt Service - 2017 Lease Revenue Bonds (54)                                                                                                                                                                                                                                                                                                                                                                                                                                                                           |     | (546,769)                                                                                                                                   |     | (539,369)                                                                                                             |    | (540,000)                                                                                                                           |    | (540,000                                                                                                         | )                     | (550,                                                                                                       |
| Debt Service - 2020 Lease Revenue Bonds (55)                                                                                                                                                                                                                                                                                                                                                                                                                                                                           |     | -                                                                                                                                           |     | -                                                                                                                     |    | (357,335)                                                                                                                           |    | (357,335                                                                                                         |                       | (273,                                                                                                       |
| Water Fund - Low Income Utility Subsidy (61)                                                                                                                                                                                                                                                                                                                                                                                                                                                                           |     | (1,288)                                                                                                                                     |     | (1,350)                                                                                                               |    | (1,500)                                                                                                                             |    | (5,625                                                                                                           |                       | (1,                                                                                                         |
| Wastewater Fund - Low Income Utility Subsidy (62)                                                                                                                                                                                                                                                                                                                                                                                                                                                                      |     | (1,288)                                                                                                                                     | _   | (1,350)                                                                                                               | _  | (1,500)                                                                                                                             | _  | (1,500                                                                                                           |                       | (1,                                                                                                         |
| Total Transfers                                                                                                                                                                                                                                                                                                                                                                                                                                                                                                        | \$  | (1,387,382)                                                                                                                                 | \$  | (968,941)                                                                                                             | Ş  | (1,061,985)                                                                                                                         | Ş  | (2,813,193                                                                                                       | ) ;                   |                                                                                                             |
| Excess (Deficiency) After Transfers                                                                                                                                                                                                                                                                                                                                                                                                                                                                                    |     |                                                                                                                                             |     |                                                                                                                       |    |                                                                                                                                     |    |                                                                                                                  |                       | 114,7                                                                                                       |
|                                                                                                                                                                                                                                                                                                                                                                                                                                                                                                                        | \$  | 574,117                                                                                                                                     | \$  | 997,782                                                                                                               | \$ | 340,869                                                                                                                             | \$ | 737,097                                                                                                          | •                     |                                                                                                             |
| ENDING FUND BALANCE                                                                                                                                                                                                                                                                                                                                                                                                                                                                                                    | \$  | 574,117<br>4,829,281                                                                                                                        | \$  | 997,782<br>5,827,063                                                                                                  | \$ | 340,869<br>4,367,685                                                                                                                | \$ | 737,097<br>6,564,160                                                                                             |                       | 6,678,                                                                                                      |
| FUND BALANCE ALLOCATIONS                                                                                                                                                                                                                                                                                                                                                                                                                                                                                               |     | 4,829,281                                                                                                                                   |     | 5,827,063                                                                                                             |    | 4,367,685                                                                                                                           |    | 6,564,160                                                                                                        |                       |                                                                                                             |
| FUND BALANCE ALLOCATIONS Committed for Insurance & Claims Retention                                                                                                                                                                                                                                                                                                                                                                                                                                                    |     |                                                                                                                                             |     | 5,827,063<br>50,000                                                                                                   |    | <b>4,367,685</b> 50,000                                                                                                             |    | 6,564,160<br>50,000                                                                                              |                       | 50,0                                                                                                        |
| FUND BALANCE ALLOCATIONS  Committed for Insurance & Claims Retention  Assigned for Budget Contingencies                                                                                                                                                                                                                                                                                                                                                                                                                |     | <b>4,829,281</b> 50,000                                                                                                                     |     | 5,827,063<br>50,000<br>415,345                                                                                        |    | <b>4,367,685</b> 50,000 438,386                                                                                                     |    | 50,000<br>244,702                                                                                                |                       | 50,0<br>512,1                                                                                               |
| FUND BALANCE ALLOCATIONS  Committed for Insurance & Claims Retention  Assigned for Budget Contingencies  Assigned for Legal Contingencies                                                                                                                                                                                                                                                                                                                                                                              |     | <b>4,829,281</b> 50,000 - 250,000                                                                                                           |     | 5,827,063<br>50,000<br>415,345<br>200,000                                                                             |    | 4,367,685<br>50,000<br>438,386<br>200,000                                                                                           |    | 50,000<br>244,702<br>200,000                                                                                     |                       | 50,0<br>512,1<br>200,0                                                                                      |
| FUND BALANCE ALLOCATIONS  Committed for Insurance & Claims Retention  Assigned for Budget Contingencies  Assigned for Legal Contingencies  Assigned for Leave Buy Out                                                                                                                                                                                                                                                                                                                                                  |     | <b>4,829,281</b> 50,000                                                                                                                     |     | 5,827,063<br>50,000<br>415,345                                                                                        |    | <b>4,367,685</b> 50,000 438,386                                                                                                     |    | 50,000<br>244,702                                                                                                |                       | 50,0<br>512,1<br>200,0                                                                                      |
| FUND BALANCE ALLOCATIONS  Committed for Insurance & Claims Retention  Assigned for Budget Contingencies  Assigned for Legal Contingencies  Assigned for Leave Buy Out  Assigned for Capital Projects                                                                                                                                                                                                                                                                                                                   |     | 50,000<br>-<br>250,000<br>196,464<br>-                                                                                                      |     | 50,000<br>415,345<br>200,000<br>163,567                                                                               |    | 50,000<br>438,386<br>200,000<br>250,000                                                                                             |    | 50,000<br>244,702<br>200,000<br>250,000                                                                          |                       | 50,0<br>512,1<br>200,0<br>250,0                                                                             |
| FUND BALANCE ALLOCATIONS  Committed for Insurance & Claims Retention Assigned for Budget Contingencies Assigned for Legal Contingencies Assigned for Leave Buy Out Assigned for Capital Projects Assigned for Worker Comp Self Insured Retention                                                                                                                                                                                                                                                                       |     | 50,000<br>-<br>250,000<br>196,464<br>-<br>20,000                                                                                            |     | 5,827,063<br>50,000<br>415,345<br>200,000<br>163,567<br>-<br>20,000                                                   |    | 4,367,685<br>50,000<br>438,386<br>200,000<br>250,000                                                                                |    | 50,000<br>244,702<br>200,000<br>250,000<br>-<br>20,000                                                           |                       | 50,0<br>512,1<br>200,0<br>250,0                                                                             |
| FUND BALANCE ALLOCATIONS  Committed for Insurance & Claims Retention Assigned for Budget Contingencies Assigned for Legal Contingencies Assigned for Leave Buy Out Assigned for Capital Projects Assigned for Worker Comp Self Insured Retention Assigned for Purchase Orders                                                                                                                                                                                                                                          |     | 50,000<br>-<br>250,000<br>196,464<br>-<br>20,000<br>275,324                                                                                 |     | 5,827,063<br>50,000<br>415,345<br>200,000<br>163,567<br>-<br>20,000<br>250,000                                        |    | 50,000<br>438,386<br>200,000<br>250,000<br>-<br>20,000<br>200,000                                                                   |    | 50,000<br>244,702<br>200,000<br>250,000<br>-<br>20,000<br>200,000                                                |                       | 50,0<br>512,1<br>200,0<br>250,0<br>20,0<br>200,0                                                            |
| FUND BALANCE ALLOCATIONS  Committed for Insurance & Claims Retention Assigned for Budget Contingencies Assigned for Legal Contingencies Assigned for Leave Buy Out Assigned for Capital Projects Assigned for Worker Comp Self Insured Retention Assigned for Purchase Orders Assigned for Purchase Of Y.E.S. Property                                                                                                                                                                                                 |     | 50,000<br>-<br>250,000<br>196,464<br>-<br>20,000<br>275,324<br>2,866,075                                                                    |     | 5,827,063<br>50,000<br>415,345<br>200,000<br>163,567<br>-<br>20,000<br>250,000<br>2,866,075                           |    | 4,367,685<br>50,000<br>438,386<br>200,000<br>250,000<br>                                                                            |    | 50,000<br>244,702<br>200,000<br>250,000<br>-<br>20,000<br>200,000<br>2,866,075                                   |                       | 50,0<br>512,1<br>200,0<br>250,0<br>20,0<br>200,0<br>2,866,0                                                 |
| Assigned for Budget Contingencies Assigned for Legal Contingencies Assigned for Leave Buy Out Assigned for Capital Projects Assigned for Worker Comp Self Insured Retention Assigned for Purchase Orders                                                                                                                                                                                                                                                                                                               |     | 50,000<br>-<br>250,000<br>196,464<br>-<br>20,000<br>275,324                                                                                 | \$  | 5,827,063<br>50,000<br>415,345<br>200,000<br>163,567<br>-<br>20,000<br>250,000                                        | \$ | 50,000<br>438,386<br>200,000<br>250,000<br>-<br>20,000<br>200,000                                                                   | \$ | 50,000<br>244,702<br>200,000<br>250,000<br>-<br>20,000<br>200,000                                                | \$                    | 50,0<br>512,1<br>200,0<br>250,0<br>200,0<br>200,0<br>2,866,0<br>480,7                                       |
| FUND BALANCE ALLOCATIONS  Committed for Insurance & Claims Retention Assigned for Budget Contingencies Assigned for Legal Contingencies Assigned for Leave Buy Out Assigned for Capital Projects Assigned for Worker Comp Self Insured Retention Assigned for Purchase Orders Assigned for Purchase of Y.E.S. Property Unassigned Fund Balance Total Fund Balance                                                                                                                                                      | \$  | 50,000<br>-<br>250,000<br>196,464<br>-<br>20,000<br>275,324<br>2,866,075<br>1,171,419                                                       | \$  | 5,827,063<br>50,000<br>415,345<br>200,000<br>163,567<br>-<br>20,000<br>250,000<br>2,866,075<br>1,862,076              | \$ | 4,367,685<br>50,000<br>438,386<br>200,000<br>250,000<br>-<br>20,000<br>200,000<br>2,866,075<br>343,224                              | \$ | 50,000<br>244,702<br>200,000<br>250,000<br>-<br>20,000<br>200,000<br>2,866,075<br>2,733,383                      | \$                    | 50,0<br>512,1<br>200,0<br>250,0<br>200,0<br>2,866,0<br>480,7                                                |
| FUND BALANCE ALLOCATIONS  Committed for Insurance & Claims Retention Assigned for Budget Contingencies Assigned for Legal Contingencies Assigned for Leave Buy Out Assigned for Capital Projects Assigned for Worker Comp Self Insured Retention Assigned for Purchase Orders Assigned for Purchase of Y.E.S. Property Unassigned Fund Balance Total Fund Balance COMBINED FUND BALANCES                                                                                                                               | \$  | 50,000<br>-250,000<br>196,464<br>-20,000<br>275,324<br>2,866,075<br>1,171,419<br>4,829,281                                                  | \$  | 5,827,063<br>50,000<br>415,345<br>200,000<br>163,567<br>20,000<br>250,000<br>2,866,075<br>1,862,076<br>5,827,063      | \$ | 4,367,685<br>50,000<br>438,386<br>200,000<br>250,000<br>200,000<br>200,000<br>2,866,075<br>343,224<br>4,367,685                     | \$ | 50,000<br>244,702<br>200,000<br>250,000<br>200,000<br>200,000<br>2,866,075<br>2,733,383<br>6,564,160             | \$                    | 50,0<br>512,1<br>200,0<br>250,0<br>200,0<br>2,866,0<br>480,7<br>4,578,9                                     |
| FUND BALANCE ALLOCATIONS  Committed for Insurance & Claims Retention Assigned for Budget Contingencies Assigned for Legal Contingencies Assigned for Leave Buy Out Assigned for Capital Projects Assigned for Worker Comp Self Insured Retention Assigned for Purchase Orders Assigned for Purchase Of Y.E.S. Property Unassigned Fund Balance Total Fund Balance  COMBINED FUND BALANCES 01 - General Fund Balance                                                                                                    | \$  | 50,000<br>                                                                                                                                  | \$  | 5,827,063<br>50,000<br>415,345<br>200,000<br>163,567<br>20,000<br>250,000<br>2,866,075<br>1,862,076<br>5,827,063      | \$ | 4,367,685<br>50,000<br>438,386<br>200,000<br>250,000<br>200,000<br>2,866,075<br>343,224<br>4,367,685                                | \$ | 50,000<br>244,702<br>200,000<br>250,000<br>200,000<br>2,866,075<br>2,733,383<br>6,564,160                        | \$                    | 50,0<br>512,1<br>200,0<br>250,0<br>200,0<br>2,866,0<br>480,7<br>4,578,9                                     |
| FUND BALANCE ALLOCATIONS  Committed for Insurance & Claims Retention Assigned for Budget Contingencies Assigned for Legal Contingencies Assigned for Leave Buy Out Assigned for Capital Projects Assigned for Worker Comp Self Insured Retention Assigned for Purchase Orders Assigned for Purchase Of Y.E.S. Property Unassigned Fund Balance Total Fund Balance  COMBINED FUND BALANCES 01 - General Fund Balance 02 - OPEB - Other Post Employement Benefits Fund                                                   | \$  | 4,829,281<br>50,000<br>-<br>250,000<br>196,464<br>-<br>20,000<br>275,324<br>2,866,075<br>1,171,419<br>4,829,281<br>-<br>4,829,281<br>26,419 | \$  | 5,827,063<br>50,000<br>415,345<br>200,000<br>163,567<br>-<br>20,000<br>2,866,075<br>1,862,076<br>5,827,063<br>146,800 | \$ | 4,367,685<br>50,000<br>438,386<br>200,000<br>250,000<br>20,000<br>2,866,075<br>343,224<br>4,367,685<br>1,669                        | \$ | 50,000<br>244,702<br>200,000<br>250,000<br>200,000<br>200,000<br>2,866,075<br>2,733,383<br>6,564,160             | \$                    | 50,0<br>512,1<br>200,0<br>250,0<br>200,0<br>2,866,0<br>480,7<br>4,578,9                                     |
| FUND BALANCE ALLOCATIONS  Committed for Insurance & Claims Retention Assigned for Budget Contingencies Assigned for Legal Contingencies Assigned for Leave Buy Out Assigned for Capital Projects Assigned for Worker Comp Self Insured Retention Assigned for Purchase Orders Assigned for Purchase of Y.E.S. Property Unassigned Fund Balance Total Fund Balance  COMBINED FUND BALANCES 01 - General Fund Balance 02 - OPEB - Other Post Employement Benefits Func 03 - PERS Unfunded Accrued Liability Reserve Func | \$  | 4,829,281  50,000 - 250,000 196,464 - 20,000 275,324 2,866,075 1,171,419 4,829,281 - 4,829,281 26,419 74,847                                | \$  | 5,827,063  50,000 415,345 200,000 163,567 - 20,000 2,866,075 1,862,076 5,827,063  5,827,063 146,800 75,220            | \$ | 4,367,685<br>50,000<br>438,386<br>200,000<br>250,000<br>200,000<br>2,866,075<br>343,224<br>4,367,685<br>4,367,685<br>1,669<br>1,571 | \$ | 50,000<br>244,702<br>200,000<br>250,000<br>-<br>20,000<br>2,866,075<br>2,733,383<br>6,564,160<br>(10,275)<br>944 | \$                    | 50,0<br>512,1<br>200,0<br>250,0<br>200,0<br>2,866,0<br>480,7<br>4,578,9<br>2,8<br>1,0                       |
| FUND BALANCE ALLOCATIONS  Committed for Insurance & Claims Retention Assigned for Budget Contingencies Assigned for Legal Contingencies Assigned for Leave Buy Out Assigned for Capital Projects Assigned for Worker Comp Self Insured Retention Assigned for Purchase Orders Assigned for Purchase Of Y.E.S. Property Unassigned Fund Balance Total Fund Balance  COMBINED FUND BALANCES 01 - General Fund Balance 02 - OPEB - Other Post Employement Benefits Fund                                                   | \$  | 4,829,281<br>50,000<br>-<br>250,000<br>196,464<br>-<br>20,000<br>275,324<br>2,866,075<br>1,171,419<br>4,829,281<br>-<br>4,829,281<br>26,419 | \$  | 5,827,063<br>50,000<br>415,345<br>200,000<br>163,567<br>-<br>20,000<br>2,866,075<br>1,862,076<br>5,827,063<br>146,800 | \$ | 4,367,685<br>50,000<br>438,386<br>200,000<br>250,000<br>20,000<br>2,866,075<br>343,224<br>4,367,685<br>1,669                        | \$ | 50,000<br>244,702<br>200,000<br>250,000<br>200,000<br>200,000<br>2,866,075<br>2,733,383<br>6,564,160             | \$                    | 50,0<br>512,1<br>200,0<br>250,0<br>200,0<br>2,866,0<br>480,7<br>4,578,9<br>2,8<br>1,0<br>3,204,7<br>2,229,7 |