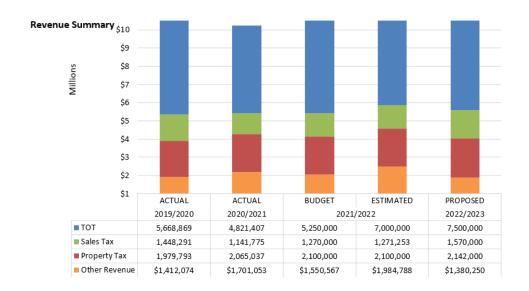

#### Town of Yountville GENERAL FUND SUMMARY Fiscal Year 2022/2023

|                                                                                                                                                                                                                                                                                                                                                                                                                                                                                                                        | FIS | cai Year 202                                                                                                                                | 2/2 |                                                                                                                       |    |                                                                                                                                     |    |                                                                                                                  |                       |                                                                                                             |
|------------------------------------------------------------------------------------------------------------------------------------------------------------------------------------------------------------------------------------------------------------------------------------------------------------------------------------------------------------------------------------------------------------------------------------------------------------------------------------------------------------------------|-----|---------------------------------------------------------------------------------------------------------------------------------------------|-----|-----------------------------------------------------------------------------------------------------------------------|----|-------------------------------------------------------------------------------------------------------------------------------------|----|------------------------------------------------------------------------------------------------------------------|-----------------------|-------------------------------------------------------------------------------------------------------------|
|                                                                                                                                                                                                                                                                                                                                                                                                                                                                                                                        |     | 2019/2020 2020/2022<br>ACTUAL ACTUAL                                                                                                        |     | 2020/2021<br>ACTUAL                                                                                                   | -  |                                                                                                                                     |    |                                                                                                                  | 2022/2023<br>PROPOSED |                                                                                                             |
| BEGINNING FUND BALANCE                                                                                                                                                                                                                                                                                                                                                                                                                                                                                                 | \$  | 4,255,164                                                                                                                                   | \$  | 4,829,281                                                                                                             | \$ | 4,026,816                                                                                                                           | \$ | 5,827,063                                                                                                        | \$                    | 6,564,160                                                                                                   |
| REVENUE                                                                                                                                                                                                                                                                                                                                                                                                                                                                                                                |     |                                                                                                                                             |     |                                                                                                                       |    |                                                                                                                                     |    |                                                                                                                  |                       |                                                                                                             |
| Property Tax                                                                                                                                                                                                                                                                                                                                                                                                                                                                                                           |     | 1,979,793                                                                                                                                   |     | 2,065,037                                                                                                             |    | 2,100,000                                                                                                                           |    | 2,100,000                                                                                                        |                       | 2,142,000                                                                                                   |
| Sales Tax                                                                                                                                                                                                                                                                                                                                                                                                                                                                                                              |     | 1,448,291                                                                                                                                   |     | 1,141,775                                                                                                             |    | 1,270,000                                                                                                                           |    | 1,271,253                                                                                                        |                       | 1,570,000                                                                                                   |
| Other Taxes                                                                                                                                                                                                                                                                                                                                                                                                                                                                                                            |     | 200,701                                                                                                                                     |     | 153,222                                                                                                               |    | 181,000                                                                                                                             |    | 321,701                                                                                                          |                       | 184,400                                                                                                     |
| Transient Occupancy Tax                                                                                                                                                                                                                                                                                                                                                                                                                                                                                                |     | 5,668,869                                                                                                                                   |     | 4,821,407                                                                                                             |    | 5,250,000                                                                                                                           |    | 7,000,000                                                                                                        |                       | 7,500,000                                                                                                   |
| Licenses & Permits                                                                                                                                                                                                                                                                                                                                                                                                                                                                                                     |     | 144,869                                                                                                                                     |     | 133,505                                                                                                               |    | 144,400                                                                                                                             |    | 162,164                                                                                                          |                       | 190,750                                                                                                     |
| Fines & Forfeitures<br>Investment Earnings                                                                                                                                                                                                                                                                                                                                                                                                                                                                             |     | 46,288<br>104,782                                                                                                                           |     | 63,856<br>(35,586)                                                                                                    |    | 3,500<br>25,000                                                                                                                     |    | 68,884<br>20,000                                                                                                 |                       | 8,000<br>20,000                                                                                             |
| Rents & Concessions                                                                                                                                                                                                                                                                                                                                                                                                                                                                                                    |     | 198,787                                                                                                                                     |     | 274,679                                                                                                               |    | 261,825                                                                                                                             |    | 319,225                                                                                                          |                       | 337,00                                                                                                      |
| Intergovernmental                                                                                                                                                                                                                                                                                                                                                                                                                                                                                                      |     | 162,173                                                                                                                                     |     | 567,438                                                                                                               |    | 469,642                                                                                                                             |    | 562,210                                                                                                          |                       | 150,000                                                                                                     |
| Parks & Recreation Fees                                                                                                                                                                                                                                                                                                                                                                                                                                                                                                |     | 276,188                                                                                                                                     |     | 128,704                                                                                                               |    | 166,200                                                                                                                             |    | 220,660                                                                                                          |                       | 202,50                                                                                                      |
| Charges for Services                                                                                                                                                                                                                                                                                                                                                                                                                                                                                                   |     | 194,653                                                                                                                                     |     | 174,012                                                                                                               |    | 164,500                                                                                                                             |    | 162,500                                                                                                          |                       | 195,50                                                                                                      |
| Miscellaneous Revenue                                                                                                                                                                                                                                                                                                                                                                                                                                                                                                  |     | 83,633                                                                                                                                      |     | 241,223                                                                                                               |    | 134,500                                                                                                                             |    | 147,444                                                                                                          |                       | 92,10                                                                                                       |
| Total Revenue                                                                                                                                                                                                                                                                                                                                                                                                                                                                                                          | \$  | 10,509,027                                                                                                                                  | \$  | 9,729,271                                                                                                             | \$ | 10,170,567                                                                                                                          | \$ | 12,356,041                                                                                                       | \$                    | 12,592,25                                                                                                   |
| EXPENDITURES                                                                                                                                                                                                                                                                                                                                                                                                                                                                                                           |     |                                                                                                                                             |     |                                                                                                                       |    |                                                                                                                                     |    |                                                                                                                  |                       |                                                                                                             |
| General Government                                                                                                                                                                                                                                                                                                                                                                                                                                                                                                     |     | 2,158,592                                                                                                                                   |     | 2,005,672                                                                                                             |    | 2,407,638                                                                                                                           |    | 2,453,052                                                                                                        |                       | 2,962,46                                                                                                    |
| Planning & Building                                                                                                                                                                                                                                                                                                                                                                                                                                                                                                    |     | 1,101,106                                                                                                                                   |     | 861,890                                                                                                               |    | 1,018,867                                                                                                                           |    | 1,027,744                                                                                                        |                       | 1,153,67                                                                                                    |
| Public Safety                                                                                                                                                                                                                                                                                                                                                                                                                                                                                                          |     | 1,573,071                                                                                                                                   |     | 1,592,968                                                                                                             |    | 1,800,349                                                                                                                           |    | 1,800,349                                                                                                        |                       | 1,991,89                                                                                                    |
| Public Works                                                                                                                                                                                                                                                                                                                                                                                                                                                                                                           |     | 1,980,148                                                                                                                                   |     | 2,014,355                                                                                                             |    | 2,146,780                                                                                                                           |    | 2,116,098                                                                                                        |                       | 2,443,92                                                                                                    |
| Parks & Recreation                                                                                                                                                                                                                                                                                                                                                                                                                                                                                                     |     | 1,734,611                                                                                                                                   |     | 1,287,664                                                                                                             |    | 1,394,079                                                                                                                           |    | 1,408,508                                                                                                        |                       | 1,690,45                                                                                                    |
| Total Expenditures                                                                                                                                                                                                                                                                                                                                                                                                                                                                                                     | \$  | 8,547,528                                                                                                                                   | \$  | 7,762,549                                                                                                             | \$ | 8,767,713                                                                                                                           | \$ | 8,805,751                                                                                                        | \$                    | 10,242,41                                                                                                   |
| Revenue Less Expenditures before Transfers                                                                                                                                                                                                                                                                                                                                                                                                                                                                             | \$  | 1,961,499                                                                                                                                   | \$  | 1,966,723                                                                                                             | \$ | 1,402,854                                                                                                                           | \$ | 3,550,290                                                                                                        | \$                    | 2,349,84                                                                                                    |
| INTERFUND TRANSFERS - IN/(OUT)                                                                                                                                                                                                                                                                                                                                                                                                                                                                                         |     | (405.554)                                                                                                                                   |     |                                                                                                                       |    |                                                                                                                                     |    | 1005.000                                                                                                         |                       |                                                                                                             |
| Retiree Health Insurance (OPEB) (02)*                                                                                                                                                                                                                                                                                                                                                                                                                                                                                  |     | (126,651)                                                                                                                                   |     | -                                                                                                                     |    | _                                                                                                                                   |    | (225,000                                                                                                         |                       |                                                                                                             |
| Pers UAAL Reserve (03)                                                                                                                                                                                                                                                                                                                                                                                                                                                                                                 |     | (334,160)                                                                                                                                   |     | -                                                                                                                     |    | -                                                                                                                                   |    | (325,000                                                                                                         | •                     |                                                                                                             |
| Emergency Reserve Fund (04)                                                                                                                                                                                                                                                                                                                                                                                                                                                                                            |     | -                                                                                                                                           |     |                                                                                                                       |    | -                                                                                                                                   |    | (350,000                                                                                                         | •                     |                                                                                                             |
| Revenue Stabilization Fund (05) Facilities Repair and Replacement Fund (81)                                                                                                                                                                                                                                                                                                                                                                                                                                            |     | -                                                                                                                                           |     | -                                                                                                                     |    | -                                                                                                                                   |    | (200,000                                                                                                         | •                     | (250,                                                                                                       |
| Fleet Tools and Equipment Fund (82)                                                                                                                                                                                                                                                                                                                                                                                                                                                                                    |     |                                                                                                                                             |     |                                                                                                                       |    |                                                                                                                                     |    | (200,000                                                                                                         | ,                     | (350,0                                                                                                      |
| Tourist Business Improvement District (22)                                                                                                                                                                                                                                                                                                                                                                                                                                                                             |     | 9,445                                                                                                                                       |     | 8,036                                                                                                                 |    | 8,750                                                                                                                               |    | 11,667                                                                                                           |                       | 12,5                                                                                                        |
| Housing Opportunity Fund (70)                                                                                                                                                                                                                                                                                                                                                                                                                                                                                          |     | -                                                                                                                                           |     | (15,000)                                                                                                              |    | (70,400)                                                                                                                            |    | (70,400                                                                                                          |                       | (71,                                                                                                        |
| Town of Yountville Community Foundation                                                                                                                                                                                                                                                                                                                                                                                                                                                                                |     | (5,586)                                                                                                                                     |     | (30,511)                                                                                                              |    |                                                                                                                                     |    |                                                                                                                  |                       |                                                                                                             |
| Capital Projects (50)                                                                                                                                                                                                                                                                                                                                                                                                                                                                                                  |     | (100,000)                                                                                                                                   |     | (100,000)                                                                                                             |    | (100,000)                                                                                                                           |    | (500,000                                                                                                         | )                     | (750,0                                                                                                      |
| Debt Service - 2013 Lease Revenue Bonds (53)                                                                                                                                                                                                                                                                                                                                                                                                                                                                           |     | (281,085)                                                                                                                                   |     | (289,397)                                                                                                             |    | -                                                                                                                                   |    | -                                                                                                                |                       |                                                                                                             |
| Debt Service - 2017 Lease Revenue Bonds (54)                                                                                                                                                                                                                                                                                                                                                                                                                                                                           |     | (546,769)                                                                                                                                   |     | (539,369)                                                                                                             |    | (540,000)                                                                                                                           |    | (540,000                                                                                                         | )                     | (550,                                                                                                       |
| Debt Service - 2020 Lease Revenue Bonds (55)                                                                                                                                                                                                                                                                                                                                                                                                                                                                           |     | -                                                                                                                                           |     | -                                                                                                                     |    | (357,335)                                                                                                                           |    | (357,335                                                                                                         |                       | (273,                                                                                                       |
| Water Fund - Low Income Utility Subsidy (61)                                                                                                                                                                                                                                                                                                                                                                                                                                                                           |     | (1,288)                                                                                                                                     |     | (1,350)                                                                                                               |    | (1,500)                                                                                                                             |    | (5,625                                                                                                           |                       | (1,                                                                                                         |
| Wastewater Fund - Low Income Utility Subsidy (62)                                                                                                                                                                                                                                                                                                                                                                                                                                                                      |     | (1,288)                                                                                                                                     | _   | (1,350)                                                                                                               | _  | (1,500)                                                                                                                             | _  | (1,500                                                                                                           |                       | (1,                                                                                                         |
| Total Transfers                                                                                                                                                                                                                                                                                                                                                                                                                                                                                                        | \$  | (1,387,382)                                                                                                                                 | \$  | (968,941)                                                                                                             | Ş  | (1,061,985)                                                                                                                         | Ş  | (2,813,193                                                                                                       | ) ;                   |                                                                                                             |
| Excess (Deficiency) After Transfers                                                                                                                                                                                                                                                                                                                                                                                                                                                                                    |     |                                                                                                                                             |     |                                                                                                                       |    |                                                                                                                                     |    |                                                                                                                  |                       | 114,7                                                                                                       |
|                                                                                                                                                                                                                                                                                                                                                                                                                                                                                                                        | \$  | 574,117                                                                                                                                     | \$  | 997,782                                                                                                               | \$ | 340,869                                                                                                                             | \$ | 737,097                                                                                                          | •                     |                                                                                                             |
| ENDING FUND BALANCE                                                                                                                                                                                                                                                                                                                                                                                                                                                                                                    | \$  | 574,117<br>4,829,281                                                                                                                        | \$  | 997,782<br>5,827,063                                                                                                  | \$ | 340,869<br>4,367,685                                                                                                                | \$ | 737,097<br>6,564,160                                                                                             |                       | 6,678,                                                                                                      |
| FUND BALANCE ALLOCATIONS                                                                                                                                                                                                                                                                                                                                                                                                                                                                                               |     | 4,829,281                                                                                                                                   |     | 5,827,063                                                                                                             |    | 4,367,685                                                                                                                           |    | 6,564,160                                                                                                        |                       |                                                                                                             |
| FUND BALANCE ALLOCATIONS Committed for Insurance & Claims Retention                                                                                                                                                                                                                                                                                                                                                                                                                                                    |     |                                                                                                                                             |     | 5,827,063<br>50,000                                                                                                   |    | <b>4,367,685</b> 50,000                                                                                                             |    | 6,564,160<br>50,000                                                                                              |                       | 50,0                                                                                                        |
| FUND BALANCE ALLOCATIONS  Committed for Insurance & Claims Retention  Assigned for Budget Contingencies                                                                                                                                                                                                                                                                                                                                                                                                                |     | <b>4,829,281</b> 50,000                                                                                                                     |     | 5,827,063<br>50,000<br>415,345                                                                                        |    | <b>4,367,685</b> 50,000 438,386                                                                                                     |    | 50,000<br>244,702                                                                                                |                       | 50,0<br>512,1                                                                                               |
| FUND BALANCE ALLOCATIONS  Committed for Insurance & Claims Retention  Assigned for Budget Contingencies  Assigned for Legal Contingencies                                                                                                                                                                                                                                                                                                                                                                              |     | <b>4,829,281</b> 50,000 - 250,000                                                                                                           |     | 5,827,063<br>50,000<br>415,345<br>200,000                                                                             |    | 4,367,685<br>50,000<br>438,386<br>200,000                                                                                           |    | 50,000<br>244,702<br>200,000                                                                                     |                       | 50,0<br>512,1<br>200,0                                                                                      |
| FUND BALANCE ALLOCATIONS  Committed for Insurance & Claims Retention  Assigned for Budget Contingencies  Assigned for Legal Contingencies  Assigned for Leave Buy Out                                                                                                                                                                                                                                                                                                                                                  |     | <b>4,829,281</b> 50,000                                                                                                                     |     | 5,827,063<br>50,000<br>415,345                                                                                        |    | <b>4,367,685</b> 50,000 438,386                                                                                                     |    | 50,000<br>244,702                                                                                                |                       | 50,0<br>512,1<br>200,0                                                                                      |
| FUND BALANCE ALLOCATIONS  Committed for Insurance & Claims Retention  Assigned for Budget Contingencies  Assigned for Legal Contingencies  Assigned for Leave Buy Out  Assigned for Capital Projects                                                                                                                                                                                                                                                                                                                   |     | 50,000<br>-<br>250,000<br>196,464<br>-                                                                                                      |     | 50,000<br>415,345<br>200,000<br>163,567                                                                               |    | 50,000<br>438,386<br>200,000<br>250,000                                                                                             |    | 50,000<br>244,702<br>200,000<br>250,000                                                                          |                       | 50,0<br>512,1<br>200,0<br>250,0                                                                             |
| FUND BALANCE ALLOCATIONS  Committed for Insurance & Claims Retention Assigned for Budget Contingencies Assigned for Legal Contingencies Assigned for Leave Buy Out Assigned for Capital Projects Assigned for Worker Comp Self Insured Retention                                                                                                                                                                                                                                                                       |     | 50,000<br>-<br>250,000<br>196,464<br>-<br>20,000                                                                                            |     | 5,827,063<br>50,000<br>415,345<br>200,000<br>163,567<br>-<br>20,000                                                   |    | 4,367,685<br>50,000<br>438,386<br>200,000<br>250,000                                                                                |    | 50,000<br>244,702<br>200,000<br>250,000<br>-<br>20,000                                                           |                       | 50,0<br>512,1<br>200,0<br>250,0                                                                             |
| FUND BALANCE ALLOCATIONS  Committed for Insurance & Claims Retention Assigned for Budget Contingencies Assigned for Legal Contingencies Assigned for Leave Buy Out Assigned for Capital Projects Assigned for Worker Comp Self Insured Retention Assigned for Purchase Orders                                                                                                                                                                                                                                          |     | 50,000<br>-<br>250,000<br>196,464<br>-<br>20,000<br>275,324                                                                                 |     | 5,827,063<br>50,000<br>415,345<br>200,000<br>163,567<br>-<br>20,000<br>250,000                                        |    | 50,000<br>438,386<br>200,000<br>250,000<br>-<br>20,000<br>200,000                                                                   |    | 50,000<br>244,702<br>200,000<br>250,000<br>-<br>20,000<br>200,000                                                |                       | 50,0<br>512,1<br>200,0<br>250,0<br>20,0<br>200,0                                                            |
| FUND BALANCE ALLOCATIONS  Committed for Insurance & Claims Retention Assigned for Budget Contingencies Assigned for Legal Contingencies Assigned for Leave Buy Out Assigned for Capital Projects Assigned for Worker Comp Self Insured Retention Assigned for Purchase Orders Assigned for Purchase Of Y.E.S. Property                                                                                                                                                                                                 |     | 50,000<br>-<br>250,000<br>196,464<br>-<br>20,000<br>275,324<br>2,866,075                                                                    |     | 5,827,063<br>50,000<br>415,345<br>200,000<br>163,567<br>-<br>20,000<br>250,000<br>2,866,075                           |    | 4,367,685<br>50,000<br>438,386<br>200,000<br>250,000<br>                                                                            |    | 50,000<br>244,702<br>200,000<br>250,000<br>-<br>20,000<br>200,000<br>2,866,075                                   |                       | 50,0<br>512,1<br>200,0<br>250,0<br>20,0<br>200,0<br>2,866,0                                                 |
| Assigned for Budget Contingencies Assigned for Legal Contingencies Assigned for Leave Buy Out Assigned for Capital Projects Assigned for Worker Comp Self Insured Retention Assigned for Purchase Orders                                                                                                                                                                                                                                                                                                               |     | 50,000<br>-<br>250,000<br>196,464<br>-<br>20,000<br>275,324                                                                                 | \$  | 5,827,063<br>50,000<br>415,345<br>200,000<br>163,567<br>-<br>20,000<br>250,000                                        | \$ | 50,000<br>438,386<br>200,000<br>250,000<br>-<br>20,000<br>200,000                                                                   | \$ | 50,000<br>244,702<br>200,000<br>250,000<br>-<br>20,000<br>200,000                                                | \$                    | 50,0<br>512,1<br>200,0<br>250,0<br>200,0<br>200,0<br>2,866,0<br>480,7                                       |
| FUND BALANCE ALLOCATIONS  Committed for Insurance & Claims Retention Assigned for Budget Contingencies Assigned for Legal Contingencies Assigned for Leave Buy Out Assigned for Capital Projects Assigned for Worker Comp Self Insured Retention Assigned for Purchase Orders Assigned for Purchase of Y.E.S. Property Unassigned Fund Balance Total Fund Balance                                                                                                                                                      | \$  | 50,000<br>-<br>250,000<br>196,464<br>-<br>20,000<br>275,324<br>2,866,075<br>1,171,419                                                       | \$  | 5,827,063<br>50,000<br>415,345<br>200,000<br>163,567<br>-<br>20,000<br>250,000<br>2,866,075<br>1,862,076              | \$ | 4,367,685<br>50,000<br>438,386<br>200,000<br>250,000<br>-<br>20,000<br>200,000<br>2,866,075<br>343,224                              | \$ | 50,000<br>244,702<br>200,000<br>250,000<br>-<br>20,000<br>200,000<br>2,866,075<br>2,733,383                      | \$                    | 50,0<br>512,1<br>200,0<br>250,0<br>200,0<br>2,866,0<br>480,7                                                |
| FUND BALANCE ALLOCATIONS  Committed for Insurance & Claims Retention Assigned for Budget Contingencies Assigned for Legal Contingencies Assigned for Leave Buy Out Assigned for Capital Projects Assigned for Worker Comp Self Insured Retention Assigned for Purchase Orders Assigned for Purchase of Y.E.S. Property Unassigned Fund Balance Total Fund Balance COMBINED FUND BALANCES                                                                                                                               | \$  | 50,000<br>-250,000<br>196,464<br>-20,000<br>275,324<br>2,866,075<br>1,171,419<br>4,829,281                                                  | \$  | 5,827,063<br>50,000<br>415,345<br>200,000<br>163,567<br>20,000<br>250,000<br>2,866,075<br>1,862,076<br>5,827,063      | \$ | 4,367,685<br>50,000<br>438,386<br>200,000<br>250,000<br>200,000<br>200,000<br>2,866,075<br>343,224<br>4,367,685                     | \$ | 50,000<br>244,702<br>200,000<br>250,000<br>200,000<br>200,000<br>2,866,075<br>2,733,383<br>6,564,160             | \$                    | 50,0<br>512,1<br>200,0<br>250,0<br>200,0<br>2,866,0<br>480,7<br>4,578,9                                     |
| FUND BALANCE ALLOCATIONS  Committed for Insurance & Claims Retention Assigned for Budget Contingencies Assigned for Legal Contingencies Assigned for Leave Buy Out Assigned for Capital Projects Assigned for Worker Comp Self Insured Retention Assigned for Purchase Orders Assigned for Purchase Of Y.E.S. Property Unassigned Fund Balance Total Fund Balance  COMBINED FUND BALANCES 01 - General Fund Balance                                                                                                    | \$  | 50,000<br>                                                                                                                                  | \$  | 5,827,063<br>50,000<br>415,345<br>200,000<br>163,567<br>20,000<br>250,000<br>2,866,075<br>1,862,076<br>5,827,063      | \$ | 4,367,685<br>50,000<br>438,386<br>200,000<br>250,000<br>200,000<br>2,866,075<br>343,224<br>4,367,685                                | \$ | 50,000<br>244,702<br>200,000<br>250,000<br>200,000<br>2,866,075<br>2,733,383<br>6,564,160                        | \$                    | 50,0<br>512,1<br>200,0<br>250,0<br>200,0<br>2,866,0<br>480,7<br>4,578,9                                     |
| FUND BALANCE ALLOCATIONS  Committed for Insurance & Claims Retention Assigned for Budget Contingencies Assigned for Legal Contingencies Assigned for Leave Buy Out Assigned for Capital Projects Assigned for Worker Comp Self Insured Retention Assigned for Purchase Orders Assigned for Purchase Of Y.E.S. Property Unassigned Fund Balance Total Fund Balance  COMBINED FUND BALANCES 01 - General Fund Balance 02 - OPEB - Other Post Employement Benefits Fund                                                   | \$  | 4,829,281<br>50,000<br>-<br>250,000<br>196,464<br>-<br>20,000<br>275,324<br>2,866,075<br>1,171,419<br>4,829,281<br>-<br>4,829,281<br>26,419 | \$  | 5,827,063<br>50,000<br>415,345<br>200,000<br>163,567<br>-<br>20,000<br>2,866,075<br>1,862,076<br>5,827,063<br>146,800 | \$ | 4,367,685<br>50,000<br>438,386<br>200,000<br>250,000<br>20,000<br>2,866,075<br>343,224<br>4,367,685<br>1,669                        | \$ | 50,000<br>244,702<br>200,000<br>250,000<br>200,000<br>200,000<br>2,866,075<br>2,733,383<br>6,564,160             | \$                    | 50,0<br>512,1<br>200,0<br>250,0<br>200,0<br>2,866,0<br>480,7<br>4,578,9                                     |
| FUND BALANCE ALLOCATIONS  Committed for Insurance & Claims Retention Assigned for Budget Contingencies Assigned for Legal Contingencies Assigned for Leave Buy Out Assigned for Capital Projects Assigned for Worker Comp Self Insured Retention Assigned for Purchase Orders Assigned for Purchase of Y.E.S. Property Unassigned Fund Balance Total Fund Balance  COMBINED FUND BALANCES 01 - General Fund Balance 02 - OPEB - Other Post Employement Benefits Func 03 - PERS Unfunded Accrued Liability Reserve Func | \$  | 4,829,281  50,000 - 250,000 196,464 - 20,000 275,324 2,866,075 1,171,419 4,829,281 - 4,829,281 26,419 74,847                                | \$  | 5,827,063  50,000 415,345 200,000 163,567 - 20,000 2,866,075 1,862,076 5,827,063  5,827,063 146,800 75,220            | \$ | 4,367,685<br>50,000<br>438,386<br>200,000<br>250,000<br>200,000<br>2,866,075<br>343,224<br>4,367,685<br>4,367,685<br>1,669<br>1,571 | \$ | 50,000<br>244,702<br>200,000<br>250,000<br>-<br>20,000<br>2,866,075<br>2,733,383<br>6,564,160<br>(10,275)<br>944 | \$                    | 50,0<br>512,1<br>200,0<br>250,0<br>200,0<br>2,866,0<br>480,7<br>4,578,9<br>2,8<br>1,0                       |
| FUND BALANCE ALLOCATIONS  Committed for Insurance & Claims Retention Assigned for Budget Contingencies Assigned for Legal Contingencies Assigned for Leave Buy Out Assigned for Capital Projects Assigned for Worker Comp Self Insured Retention Assigned for Purchase Orders Assigned for Purchase Of Y.E.S. Property Unassigned Fund Balance Total Fund Balance  COMBINED FUND BALANCES 01 - General Fund Balance 02 - OPEB - Other Post Employement Benefits Fund                                                   | \$  | 4,829,281<br>50,000<br>-<br>250,000<br>196,464<br>-<br>20,000<br>275,324<br>2,866,075<br>1,171,419<br>4,829,281<br>-<br>4,829,281<br>26,419 | \$  | 5,827,063<br>50,000<br>415,345<br>200,000<br>163,567<br>-<br>20,000<br>2,866,075<br>1,862,076<br>5,827,063<br>146,800 | \$ | 4,367,685<br>50,000<br>438,386<br>200,000<br>250,000<br>20,000<br>2,866,075<br>343,224<br>4,367,685<br>1,669                        | \$ | 50,000<br>244,702<br>200,000<br>250,000<br>200,000<br>200,000<br>2,866,075<br>2,733,383<br>6,564,160             | \$                    | 50,0<br>512,1<br>200,0<br>250,0<br>200,0<br>2,866,0<br>480,7<br>4,578,9<br>2,8<br>1,0<br>3,204,7<br>2,229,7 |